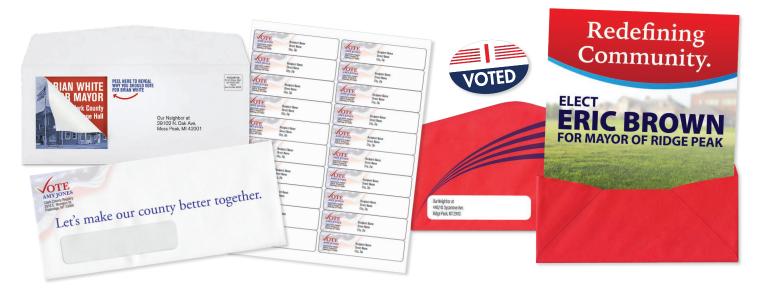

#### **Promotional Election Products**

For promotional materials that standout, explore our offerings of direct mailing products, labels, and other materials that are perfect for recipient engagement.

- Peel 'n View®, Tear-ific®, and Digi-M™ Envelopes can be used as direct mail pieces for candidates.
- Door Hangers, Window Clings and Bumper Stickers help build awareness.
- Label options include 'I Voted' Stickers and Laser Labels for campaign mailings.