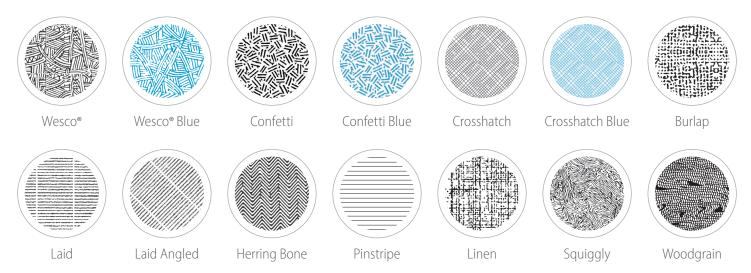

#### **Tint Options**

**Standard Tints:** Tints are printed on the inside of envelopes to help hide or distort whatever is inside. Our standard tints can often be found in our stock products. They can also easily be added to your custom envelope order in any color you choose.

**Custom Tints:** With custom patterns, your tint possibilities are endless. An ideal example is to use your company logo or trademark. You can also run a pattern of custom color blocks or repeat a key message on your tints to attract attention or offer thanks. Either way, we'll work with you to get it right.