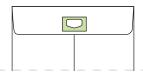

#### Clasp

Reinforced, double-pronged metal clasp with remoistening flap for added security.