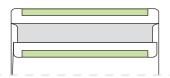

## Multi-Tak™

Seal Tape closure for reusable sealing; can be printed after conversion.

#### Kwik-Tak®

Release tape liner applied over a resin adhesive. Remove liner and press flap down to seal.