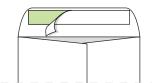

#### Kwik-Tak®

Release tape liner applied over a resin adhesive. Remove liner and press flap down to seal.