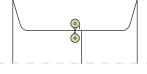

#### String & Button

Tie-down closure ready for repeat opening or secured sealing.