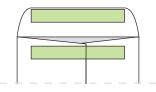

## Flip-Stik®

Latex adhesive applied on two flap surfaces and folded to keep them separated until sealing.

## Pres-Stik®

Self-adhering latex adhesive applied to two surfaces that seals on contact when joined.