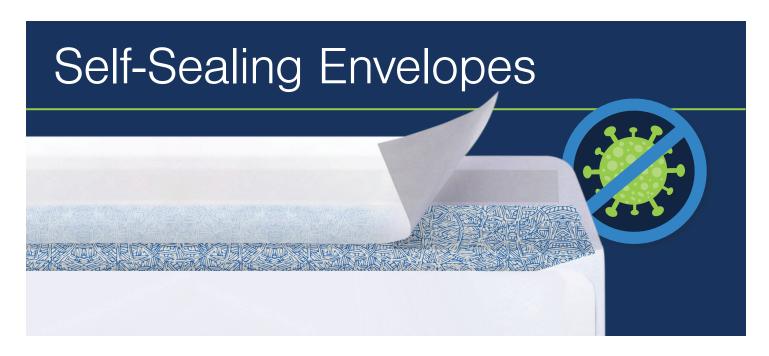

# No Licks, Still Sticks!

We offer several types of easy to use, self-sealing envelope options that prevent the passing of germs. No moisture required!

## Pres-Stik®

Self-adhering latex adhesive applied to two surfaces that seals on contact when joined.