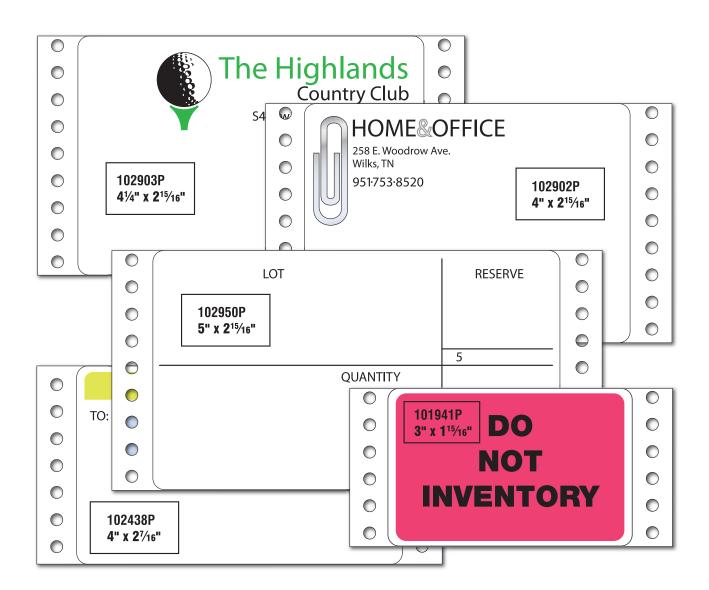

## **Computer Pinfeed Labels**

**Style Description:** Pinfeed labels are perforated, fan-folded, and available in the most popular sizes. Litho stock is suggested for this use. Listed on the right are the available sizes.

## Choose from our available pinfeed labels:

| Die No. | Size                                                                          |
|---------|-------------------------------------------------------------------------------|
| 101941P | <b>3 x 1</b> <sup>15</sup> ⁄16                                                |
| 102438P | <b>4 x 2</b> 7⁄16                                                             |
| 102902P | <b>4 x 2</b> <sup>15</sup> ⁄16                                                |
| 102903P | <b>4</b> <sup>1</sup> ⁄ <sub>4</sub> x <b>2</b> <sup>15</sup> ⁄ <sub>16</sub> |
| 102950P | <b>5 x 2</b> <sup>15</sup> /16                                                |
| 103975P | <b>5 x 3</b> <sup>15</sup> ⁄16                                                |