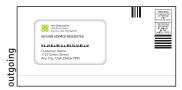

## With Reusable 2-Way ecoenvelopes and the RECOCHET

Less is truly more with ecoenvelopes. That's because this 30% postconsumer recycled envelope is an outer envelope and a return envelope all in one. It's a great way to showcase your contents and your commitment to preserving the environment:

#### #10 Reusable - 2-Way Indicia

(Reusable, Two-Way Seal, Two Side Seams Under, Compostable Window, Flap Down)

| (,            | , ,       | , , , , , , , , , , , , , , , , , , , |
|---------------|-----------|---------------------------------------|
| Env. Size     | CRM / BRM | Window Position                       |
| 411/16 x 91/4 | BRM       | 2¾ x 5½, 3¼ left, 15/16 bottom        |