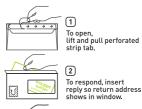

- Reduces mailing materials inventory by 50%.
- Saves up to \$200 per 1,000 pieces if your mailing tips weight to the next ounce.
- Eliminates the need for producing a separate envelope for both CRE (Courtesy Reply Envelope) and BRE (Business Reply Envelope).
- Saves up to \$3.00 per 1,000 on inserting costs by eliminating a reply envelope.
- Can be manufactured using up to 100% post-consumer waste content, and is manufactured using eco-friendly inks and compostable window film.
- USPS approved and stocked exclusively with FSC® or custom manufactured upon request using SFI certified papers as specified. FSC® certified, 30% post-consumer paper is used in the manufacturing of the stock products.







#### Stock products:



Custom ordered products:



## Simple to Open. Simple to Return.





### **Custom Products - By Special Order**

#### #10 Reusable - 2-Way Indicia

(Reusable, Two-Way Seal, Two Side Seams Under, Compostable Window, Flap Down)

| (,            | , ,       | , , , , , , , , , , , , , , , , , , , |
|---------------|-----------|---------------------------------------|
| Env. Size     | CRM / BRM | Window Position                       |
| 411/16 x 91/4 | BRM       | 2¾ x 5½, 3¼ left, 15/16 bottom        |





(Reusable, Two-Way Seal, Two Side Seams Under, Compostable Window, Flap Down)

(Reusable, Two-Way Seal, Center Seam, Compostable Window, Flap Down)

|  | Env. Size | CRM/BRM    | Examples of Usage                                                                                                     |
|--|-----------|------------|-------------------------