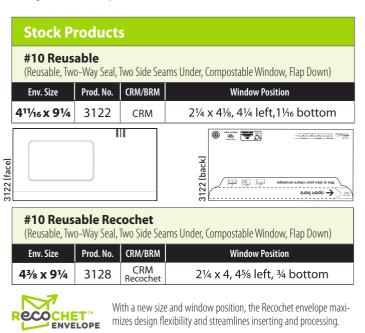

#### #10 Reusable - 2-Way Indicia

(Reusable, Two-Way Seal, Two Side Seams Under, Compostable Window, Flap Down)

| (,            | , ,       | , , , , , , , , , , , , , , , , , , , |
|---------------|-----------|---------------------------------------|
| Env. Size     | CRM / BRM | Window Position                       |
| 411/16 x 91/4 | BRM       | 2¾ x 5½, 3¼ left, 15/16 bottom        |