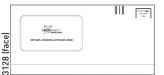

#### #10 Reusable - 2-Way Indicia

(Reusable, Two-Way Seal, Two Side Seams Under, Compostable Window, Flap Down)

| (,            | , ,       | , , , , , , , , , , , , , , , , , , , |
|---------------|-----------|---------------------------------------|
| Env. Size     | CRM / BRM | Window Position                       |
| 411/16 x 91/4 | BRM       | 2¾ x 5½, 3¼ left, 15/16 bottom        |