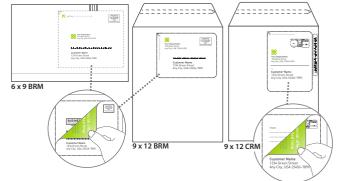

(Reusable, Two-Way Seal, Two Side Seams Under, Compostable Window, Flap Down)

(Reusable, Two-Way Seal, Center Seam, Compostable Window, Flap Down)

|  | Env. Size | CRM/BRM    | Examples of Usage                                                                                                     |
|--|-----------|------------|-----------------------------------------------------------------------------------------------------------------------|
|  | 6 x 9     | BRM        | Direct Mail, Satements, Fundraising, Surveys, Subscriptions, Memberships and More.                                    |
|  | 9 x 12    | CRM or BRM | Medical Test Results, Business Correspondence, Legal Contracts,<br>Mortgages, Direct Mail Packages, Surveys and More. |