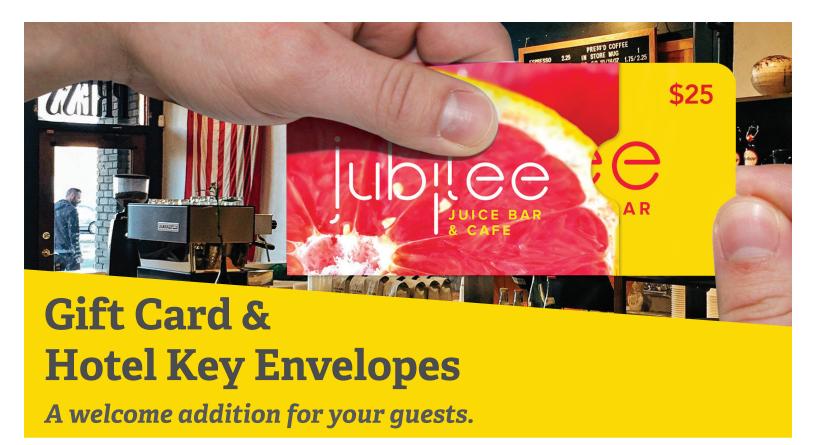

Give customers the attention and peace of mind they deserve with safely stylish Gift Card and Hotel Key Envelopes:

- Responsibly made in quantities of 1,000 or more with SFI or FSC certified stock, as well as any other type of plain or printed paper.
- Available with heavy-duty Tyvek® that's water-resistant and ideal for poolside, lakeside or oceanside.
- A double thumb cut or an open end opening will help you easily slide the card in or out of the envelope.

- Card sleeves prevent wear of card's magnetic strip as they keep cards secure and separated.
- Smooth, custom-printed envelopes in either litho or flexo are perfect for room number, gift cards, floral cards, hotel maps, college I.D. cards, and more.
- Can be created with multi-ply RFID
   Shield-DEFENDER™ stock for the ultimate protection against information skimming.

**Gift Card and Hotel Key Envelopes** These envelopes can be made from any type of paper, plain or printed, including Tyvek®. Perfect for Hotel Keys, Gift Cards and Bank Cards.

| Size    | Prod.<br>No. | Color Description              | Avail.       | Quantity<br>Box/Ctn |
|---------|--------------|--------------------------------|--------------|---------------------|
| 2¼ x 3½ | Hotel        | White with Your Custom Imprint | On<br>Demand | 500/10M             |