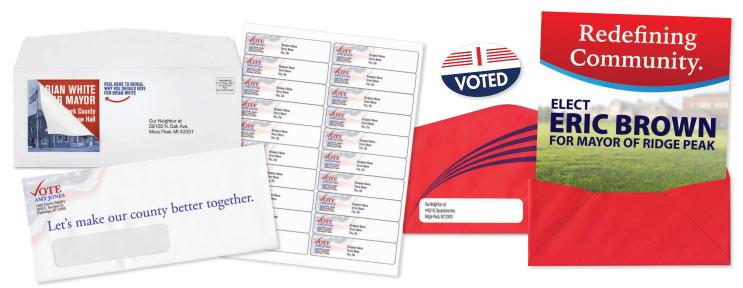

# All Votes Are In...

We are your choice for all election and voting mailing materials! We specialize in custom and stock envelopes that fit your county or state requirements. Explore our options for Absentee Ballot Envelopes and election materials which are municipality must-haves for voting.

#### **Promotional Election Products**

For promotional materials that standout, explore our offerings of direct mailing products, labels, and other materials that are perfect for recipient engagement.

- Peel 'n View®, Tear-ific®, and Digi-M™ Envelopes can be used as direct mail pieces for candidates.
- Door Hangers, Window Clings and Bumper Stickers help build awareness.
- Label options include 'I Voted' Stickers and Laser Labels for campaign mailings.