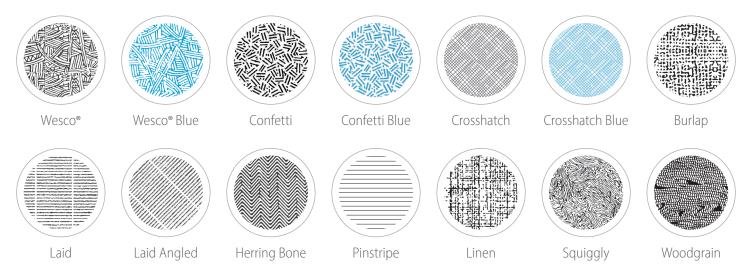

### **Tint Options**

**Standard Tints:** Tints are printed on the inside of envelopes to help hide or distort whatever is inside. Our standard tints can often be found in our stock products. They can also easily be added to your custom envelope order in any color you choose.

**Custom Tints:** With custom patterns, your tint possibilities are endless. An ideal example is to use your company logo or trademark. You can also run a pattern of custom color blocks or repeat a key message on your tints to attract attention or offer thanks. Either way, we'll work with you to get it right.