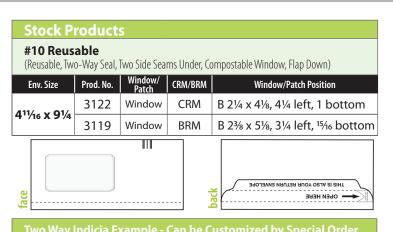

### Simple to Open. Simple to Return.

411/16 x 91/4 Custom Window B 23/8 x 51/8, 31/4 left, 15/16 bottom

(Reusable, Two-Way Seal, Two Side Seams Under, Compostable Window, Flap Down)

CRM / BRM

#10 Reusable - 2-Way Indicia

Custom

Window/Patch Position