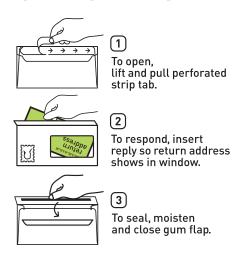

### Simple to Open. Simple to Return.

411/16 x 91/4 Custom Window B 23/8 x 51/8, 31/4 left, 15/16 bottom

(Reusable, Two-Way Seal, Two Side Seams Under, Compostable Window, Flap Down)

CRM / BRM

#10 Reusable - 2-Way Indicia