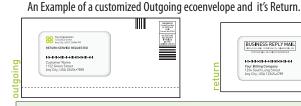

### Simple to Open. Simple to Return.

411/16 x 91/4 Custom Window B 23/8 x 51/8, 31/4 left, 15/16 bottom

(Reusable, Two-Way Seal, Two Side Seams Under, Compostable Window, Flap Down)

CRM / BRM

#10 Reusable - 2-Way Indicia