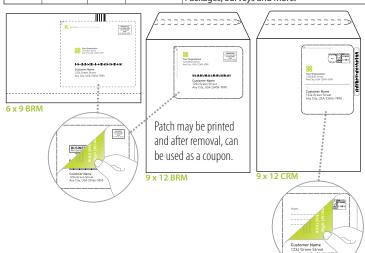

Custom

Window/Patch Position

### 6 x 9 Patch

Env. Size

(Reusable, Two-Way Seal, Two Side Seams Under, Compostable Window, Flap Down)

(Reusable, Two-Way Seal, Center Seam, Compostable Window, Flap Down)

| Env. Size | Custom | Window/<br>Patch | CRM/BRM    | Examples of Usage                                                                                                 |
|-----------|--------|------------------|------------|-------------------------------------------------------------------------------------------------------------------|
| 6 x 9     | Custom | Patch            |            | Direct Mail, Satements, Fundraising, Surveys,<br>Subscriptions, Memberships and More.                             |
| 9 x 12    | Custom | Patch            | CRM or BRM | Medical Test Results, Business Correspondence, Legal Contracts, Morgages, Direct Mail Packages, Surveys and More. |