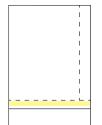

## **Order Form Envelope**

The Order Form envelope features a large detachable form for recipients to place orders or requests. Once the form is filled, the recipient can use the included perforation to remove it and place it in the attached envelope for return mailing.

**Order Form Envelope** White Digi-M , Smooth Finish, Weld Seam, Yellow Remoistening Seal for Visibility Below Perforation, Flap Extended

8½ x 14½

**7594** White **Envelope** 3¾ x 8½

Form 7% x 9%

Stocked 250/500