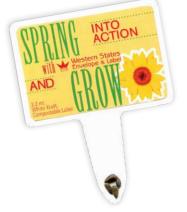

Since Western States Envelope & Label focuses on environmental initiatives, we wanted to create a product that promoted this focus while featuring an opportunity for customers.

So how did our "garden" grow? With a compostable product label to promote the spring growing season and our commitment to the environment. Customers could Spring into Action with a small seed stake showcasing a compostable label that's inserted into the ground. This earth-friendly label is vibrantly visible in a garden, yet easily disintegrates when exposed to the weather.

## **Plant the Seeds**

After purchasing a compostable sunflower seed stake from a vendor, our team researched label materials that had compostable properties until we found the most effective option. Like the stake itself, the label needed to dissolve when exposed to the sun, rain and wind after the sunflower stake was planted.

## Watch Them Grow

This creative laser die-cut sunflower was an attractive way to welcome spring and introduce an innovative label product to our customers. Since environmental stewardship is a growing requirement in the printing industry, this label is an ideal green product option.