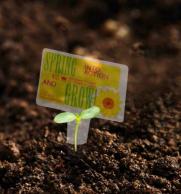

Since Western States Envelope & Label focuses on environmental initiatives, we wanted to create a product that promoted this focus while featuring an opportunity for customers.

So how did our "garden" grow? With a compostable product label to promote the spring growing season and our commitment to the environment. Customers could Spring into Action with a small seed stake showcasing a compostable label that's inserted into the ground. This earth-friendly label is vibrantly visible in a garden, yet easily disintegrates when exposed to the weather.

## **Plant the Seeds**

After purchasing a compostable sunflower seed stake from a vendor, our team researched label materials that had compostable properties until we found the most effective option. Like the stake itself, the label needed to dissolve when exposed to the sun, rain and wind after the sunflower stake was planted.

## Watch Them Grow

This creative laser die-cut sunflower was an attractive way to welcome spring and introduce an innovative label product to our customers. Since environmental stewardship is a growing requirement in the printing industry, this label is an ideal green product option.