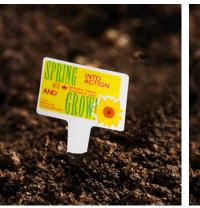

Since Western States Envelope & Label focuses on environmental initiatives, we wanted to create a product that promoted this focus while featuring an opportunity for customers.

So how did our "garden" grow? With a compostable product label to promote the spring growing season and our commitment to the environment. Customers could Spring into Action with a small seed stake showcasing a compostable label that's inserted into the ground. This earth-friendly label is vibrantly visible in a garden, yet easily disintegrates when exposed to the weather.

## **Plant the Seeds**

After purchasing a compostable sunflower seed stake from a vendor, our team researched label materials that had compostable properties until we found the most effective option. Like the stake itself, the label needed to dissolve when exposed to the sun, rain and wind after the sunflower stake was planted.

## Watch Them Grow

This creative laser die-cut sunflower was an attractive way to welcome spring and introduce an innovative label product to our customers. Since environmental stewardship is a growing requirement in the printing industry, this label is an ideal green product option.