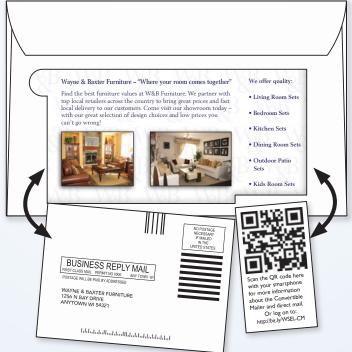

## Save more money and get more replies.

The interactive Convertible Mailer $^{\text{TM}}$  is an envelope, postcard and business card all in one. It gives recipients a reason to open, reply and return the postcard in a simple, convenient step.

Use the tear-off as a coupon, event pass or business card. The reply postcard is perfect for your customers to request more info, sign up for an event or enter a contest. Or personalize it with customer info to bump up response rates!

You know how the Convertible Mailer  $^{\text{TM}}$  works; here's why you should consider it for your next mailing:

- Eliminates insert and fulfillment costs
- Saves money by using up to 35% less paper
- Postcard saves 34¢ in postage per piece as reply vehicle
- Flexible size options: available in #10, 6x9, and 6x9<sup>1</sup>/<sub>2</sub> booklets