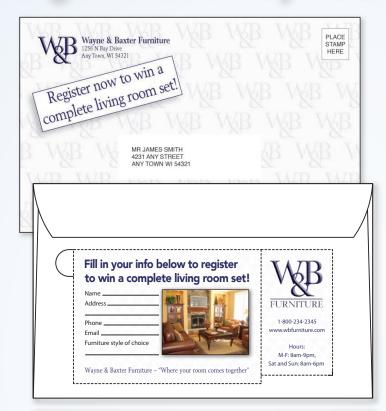

## Save more money and get more replies.

The interactive Convertible Mailer $^{\text{TM}}$  is an envelope, postcard and business card all in one. It gives recipients a reason to open, reply and return the postcard in a simple, convenient step.

Use the tear-off as a coupon, event pass or business card. The reply postcard is perfect for your customers to request more info, sign up for an event or enter a contest. Or personalize it with customer info to bump up response rates!

You know how the Convertible Mailer  $^{\text{TM}}$  works; here's why you should consider it for your next mailing:

- Eliminates insert and fulfillment costs
- Saves money by using up to 35% less paper
- Postcard saves 34¢ in postage per piece as reply vehicle
- Flexible size options: available in #10, 6x9, and 6x9<sup>1</sup>/<sub>2</sub> booklets