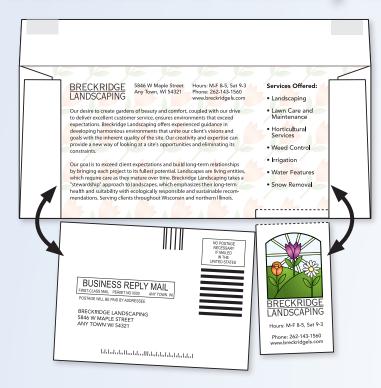

## Save more money and get more replies.

The interactive Convertible Mailer $^{\text{TM}}$  is an envelope, postcard and business card all in one. It gives recipients a reason to open, reply and return the postcard in a simple, convenient step.

Use the tear-off as a coupon, event pass or business card. The reply postcard is perfect for your customers to request more info, sign up for an event or enter a contest. Or personalize it with customer info to bump up response rates!

You know how the Convertible Mailer  $^{\text{TM}}$  works; here's why you should consider it for your next mailing:

- Eliminates insert and fulfillment costs
- Saves money by using up to 35% less paper
- Postcard saves 34¢ in postage per piece as reply vehicle
- Flexible size options: available in #10, 6x9, and 6x9<sup>1</sup>/<sub>2</sub> booklets