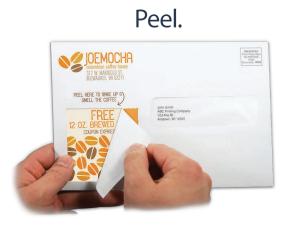

## Peel. View. Profit.

## Want to get better direct mail response rates and profitable results? Deliver more with Peel 'n View<sup>®</sup> envelopes:

- **Engage.** Features a self-stick, easily removable reminder note and hidden "surprise" window for personalized messages and promotional information that piques recipient interest.
- Save. These effective note-and-window combination envelopes do not require additional postage costs.
- Process. Peel 'n View<sup>®</sup> envelopes are ruggedly designed for inserting and mailing equipment: the "peel" perforation is tougher before yet easily opens after processing through both processes, inserting and mailing.
- **Promote.** Save even more on postage, as these envelopes are ideal for the USPS Tactile, Sensory & Interactive Mailpiece Engagement Promotion.

Post.

**Peel 'n View**<sup>®</sup> **Side Seam Regular Right Window** White Sulphite (SFI<sup>®</sup> Certified), 92% Brightness, Vellum Finish, Two Side Seams Under, Detachable White Note with Cellophane Window Underneath, Remoistening Seal, Flap Down