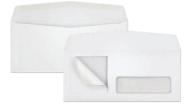

Post.

**Peel 'n View**<sup>®</sup> **Side Seam Regular Right Window** White Sulphite (SFI<sup>®</sup> Certified), 92% Brightness, Vellum Finish, Two Side Seams Under, Detachable White Note with Cellophane Window Underneath, Remoistening Seal, Flap Down

| No. | Size                                  | Sub. | Product No. • Color • Description                                                                                                                                                                                                                           | Quantity<br>Box / Ctn | M<br>Wgt. |
|-----|---------------------------------------|------|-------------------------------------------------------------------------------------------------------------------------------------------------------------------------------------------------------------------------------------------------------------|-----------------------|-----------|
| 10  | 4 <sup>1</sup> /8 x 9 <sup>1</sup> /2 | 24   | <b>3149</b> White, White Note<br><b>Detachable Note/Hidden Window</b><br>3 x 3 window, <sup>9</sup> /16 left, <sup>5</sup> /8 bottom<br><b>Right Window</b><br>1 <sup>3</sup> /8 x 4 <sup>1</sup> /2 window, 4 <sup>1</sup> /4 left, <sup>5</sup> /8 bottom | 500/2500              | 15        |