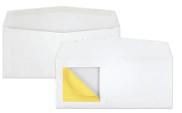

**Peel 'n View**<sup>®</sup> **Side Seam Regular Yellow Note** White Sulphite (SFI<sup>®</sup> Certified), 92% Brightness, Vellum Finish, Two Side Seams Under, Detachable Yellow Note with Cellophane Window Underneath, Remoistening Seal, Flap Down

| 10 | 41/8 x 91/2 | 24 | <b>3228</b> White, Yellow Note<br><b>Detachable Note/Hidden Window</b><br>(Corner Card Imprint Ready)<br>2 <sup>11</sup> / <sub>16 x</sub> 3 window, <sup>9</sup> / <sub>16</sub> left, <sup>7</sup> / <sub>16</sub> bottom | 500/2500 | 15 |  |
|----|-------------|----|-----------------------------------------------------------------------------------------------------------------------------------------------------------------------------------------------------------------------------|----------|----|--|
|----|-------------|----|-----------------------------------------------------------------------------------------------------------------------------------------------------------------------------------------------------------------------------|----------|----|--|