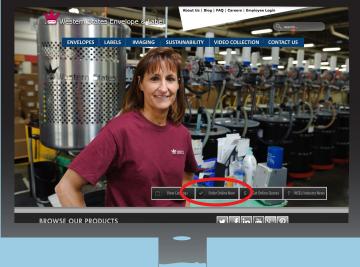

#### Click the Online Ordering Link

 Using your web browser, go to www.wsel.com. Near the middle of the screen, click the "Order Online Now" button. This will take you to the Account Login page.