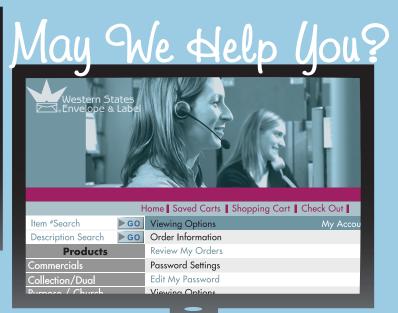

#### When You Are Ready to Login

 You may now use your registered email address and the assigned password contained in your emailed verification to login to the Online Ordering site.

#### Remember - Change the Assigned Password to One You Will Remember

• We recommend that you use the "My Account" link to change the assigned password to your own unique password, one that you will be able to easily remember for your next login.