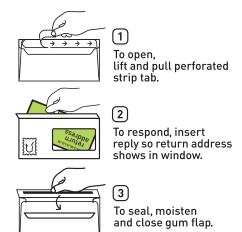

nvelope is an outer envelope and a return envelope all in one. It's a great way to showcase your contents and your commitment to preserving the environment:

- Reduces mailing materials inventory by 50%.
- Saves up to \$200 per 1,000 pieces if your mailing tips weight to the next ounce.
- Eliminates the need for producing a separate envelope for both CRE and BRE.
- Saves up to \$3.00 per 1,000 on inserting costs by eliminating a reply envelope.
- Can be manufactured using up to 100% post-consumer waste content, and is manufactured using eco-friendly inks and compostable window film.
- USPS approved and made exclusively with FSC or SFI certified papers as specified. FSC certified, 30% post-consumer is used in the manufacturing of the stock products.

#### Simple to Open. Simple to Return.



#### **Stock Products** #10 Reusable (Reusable, Two-Way Seal, Two Side Seams Under, Compostable Window, Flap Down) CRM/BRM Prod. No. Window/Patch Position Env. Size 3122 Window CRM B 21/4 x 41/8, 41/4 left, 1 bottom 411/16 x 91/4 3119 Window **BRM** B 23/8 x 51/8, 31/4 left, 15/16 bottom THIS IS ALSO YOUR RETURN ENVELOPE

# Two Way Indicia Example - Can be Customized by Special Order #10 Reusable - 2-Way Indicia (Reusable, Two-Way Seal, Two Side Seams Under, Compostable Window, Flap Down) Env. Size Custom Window/ CRM / BRM Window/Patch Position 411/16 x 91/4 Custom Window BRM B 23/8 x 51/8, 31/4 left, 15/16 bottom

An Example of a customized Outgoing ecoenvelope and it's Return.





#### 6 x 9 Patch

(Reusable, Two-Way Seal, Two Side Seams Under, Compostable Window, Flap Down)

#### 9 x