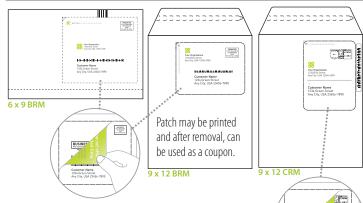

#### 6 x 9 Patch

(Reusable, Two-Way Seal, Two Side Seams Under, Compostable Window, Flap Down)

#### 9 x 12 Patch

(Reusable, Two-Way Seal, Center Seam, Compostable Window, Flap Down)

| Env. Size | Custom | Window/<br>Patch | CRM/BRM    | Examples of Usage                                                                                                 |
|-----------|--------|------------------|------------|-------------------------------------------------------------------------------------------------------------------|
| 6 x 9     | Custom | Patch            |            | Direct Mail, Satements, Fundraising, Surveys,<br>Subscriptions, Memberships and More.                             |
| 9 x 12    | Custom | Patch            | CRM or BRM | Medical Test Results, Business Correspondence, Legal Contracts, Morgages, Direct Mail Packages, Surveys and More. |