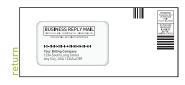

# Two Way Indicia Example - Can be Customized by Special Order #10 Reusable - 2-Way Indicia (Reusable, Two-Way Seal, Two Side Seams Under, Compostable Window, Flap Down) Env. Size Custom Window/ CRM / BRM Window/Patch Position 411/16 x 91/4 Custom Window BRM B 23/8 x 51/8, 31/4 left, 15/16 bottom

An Example of a customized Outgoing ecoenvelope and it's Return.