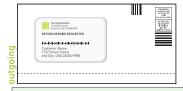

#### **Stock Products** #10 Reusable (Reusable, Two-Way Seal, Two Side Seams Under, Compostable Window, Flap Down) CRM/BRM Prod. No. Window/Patch Position Env. Size 3122 Window CRM B 21/4 x 41/8, 41/4 left, 1 bottom 411/16 x 91/4 3119 Window **BRM** B 23/8 x 51/8, 31/4 left, 15/16 bottom THIS IS ALSO YOUR RETURN ENVELOPE

An Example of a customized Outgoing ecoenvelope and it's Return.